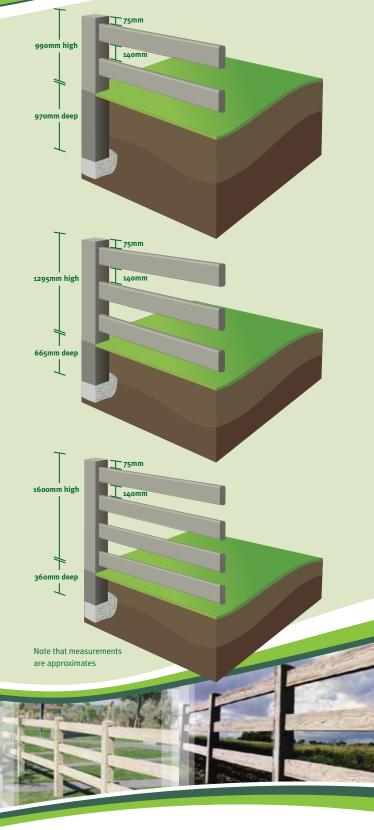

# Post and Rail Dimensions and Weights

### Rail Dimensions

• 2405mm x 140mm x 55mm weight 40kgs approx (Used for both 2, 3 and 4 rail fences)

### **Post Sizes**

• 1960mm x 125mm x 140mm weight 70kgs approx (Used for both 2, 3 and 4 rail fences, can be cut to suit required fence height)