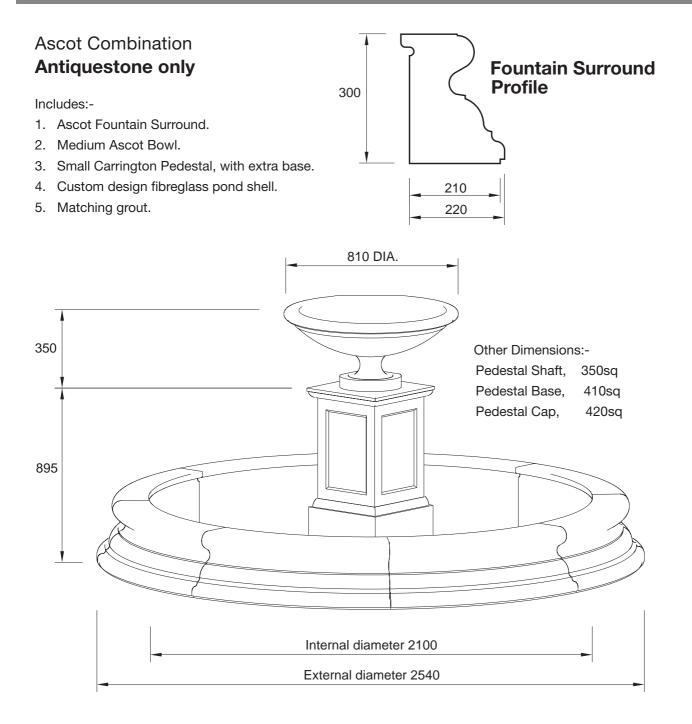

## Ascot Combination in Full and Half Round

## **Antiquestone only**

| AP2100 Large      |      |
|-------------------|------|
| Internal Diameter | 2100 |
| External Diameter | 2540 |
| Height            | 300  |
| Width             | 220  |
| AP 1530 Medium    |      |
| Internal Diameter | 1530 |
| External Diameter | 1970 |
| Height            | 330  |
| Width             | 220  |
| AP 1050 Small     |      |
| Internal Diameter | 1050 |
| External Diameter | 1490 |
| Height            | 270  |
| Width             | 190  |