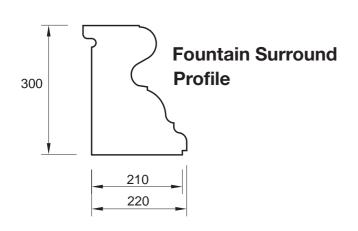

## **Antiquestone only**

| AP2100 Large      |      |
|-------------------|------|
| Internal Diameter | 2100 |
| External Diameter | 2540 |
| Height            | 300  |
| Width             | 220  |
| AP 1530 Medium    |      |
| Internal Diameter | 1530 |
| External Diameter | 1970 |
| Height            | 330  |
| Width             | 220  |
| AP 1050 Small     |      |
| Internal Diameter | 1050 |
| External Diameter | 1490 |
| Height            | 270  |
| Width             | 190  |