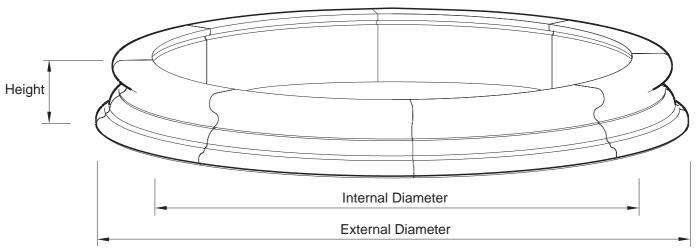

## **Antiquestone only**

| AP2100 Large      |      |
|-------------------|------|
| Internal Diameter | 2100 |
| External Diameter | 2540 |
| Height            | 300  |
| Width             | 220  |
| AP 1530 Medium    |      |
| Internal Diameter | 1530 |
| External Diameter | 1970 |
| Height            | 330  |
| Width             | 220  |
| AP 1050 Small     |      |
| Internal Diameter | 1050 |
| External Diameter | 1490 |
| Height            | 270  |
| Width             | 190  |