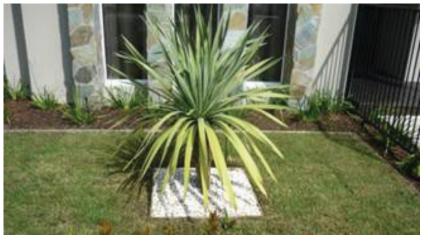

#### Separate garden materials:

- Turf
- Artificial Lawn
- Garden beds
- Mulch
- Gravel
- Decorative pebble paths
- Stepping stones
- Concrete formwork
- Paving edge
- Council street trees
- · Residential plants & trees