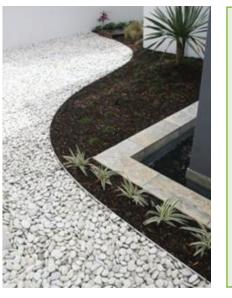

Stylish and durable, this designer garden edge is perfect where a permanent division between materials is required between materials.

#### Separate garden materials:

- Turf
- Artificial Lawn
- Garden beds
- Mulch
- Gravel
- Decorative pebble paths
- Stepping stones
- Concrete formwork
- Paving edge
- Council street trees
- · Residential plants & trees

#### Key Features:

- · Flexible to bend around curved edges
- Professional look
- Recyclable resource
  - Can be moved as your garden grows
  - Can be altered when your design changes
- Anodised Powder Coating = No rusting
- No rotting or maintenance
- Structural and held product in place every time