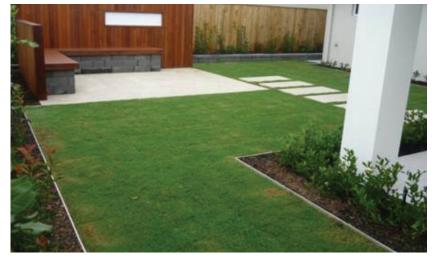

#### Separate garden materials:

- Turf
- Artificial Lawn
- Garden beds
- Mulch
- Gravel
- Decorative pebble paths
- Stepping stones
- Concrete formwork
- Paving edge
- Council street trees
- · Residential plants & trees

#### Key Features:

- · Flexible to bend around curved edges
- Professional look
- Recyclable resource
  - Can be moved as your garden grows
  - Can be altered when your design changes
- Anodised Powder Coating = No rusting
- No rotting or maintenance
- Structural and held product in place every time