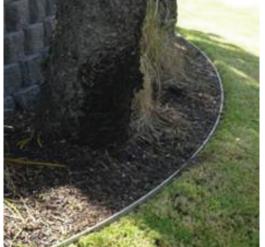

Stylish and durable, this designer garden edge is perfect where a permanent division between materials is required between materials.

#### Key Features:

- · Flexible to bend around curved edges
- Professional look
- Recyclable resource
  - Can be moved as your garden grows
  - Can be altered when your design changes
- Anodised Powder Coating = No rusting
- No rotting or maintenance
- Structural and held product in place every time