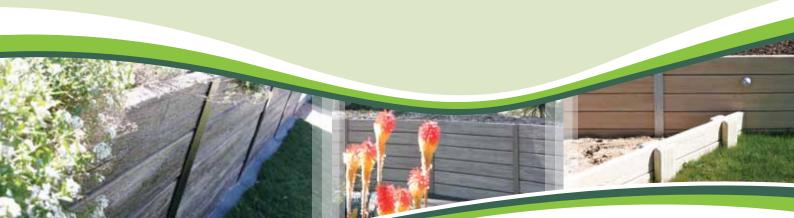

# This easy to understand installation information will guide you on your Real-Crete® Sleeper Selection

'I' Beam

Our Real-Crete® Concrete Sleepers are steel reinforced to engineered specifications to suit almost any retaining wall height.