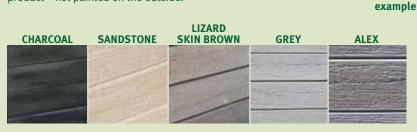

### Real-Crete® Colour Selection

Real-Crete® Concrete Sleepers can be manufactured in a selection of colours. Our four most popular colours are shown below. The colours are chemical bound throughout the concrete mixture at construction time ensuring that the colour is throughout the product – not painted on the outside.

### Real-Crete ${}^{\circledR}$ can also complete the installation for you.

'l' Beam

Please note; Colours may vary slightly from sleeper to sleeper due to concrete pouring and curing processes. Some colours may 'salt' slightly. Due to current printing techniques, colours may vary.

We recommend looking at real products to fully understand the colour selection before purchasing

'I' Beam

SDC Landscaping Products Pty Ltd ACN: 152 363 767 ABN: 30 152 363 767

Mobile: 0400 693 509

Email: sdclandscaping@gmail.com