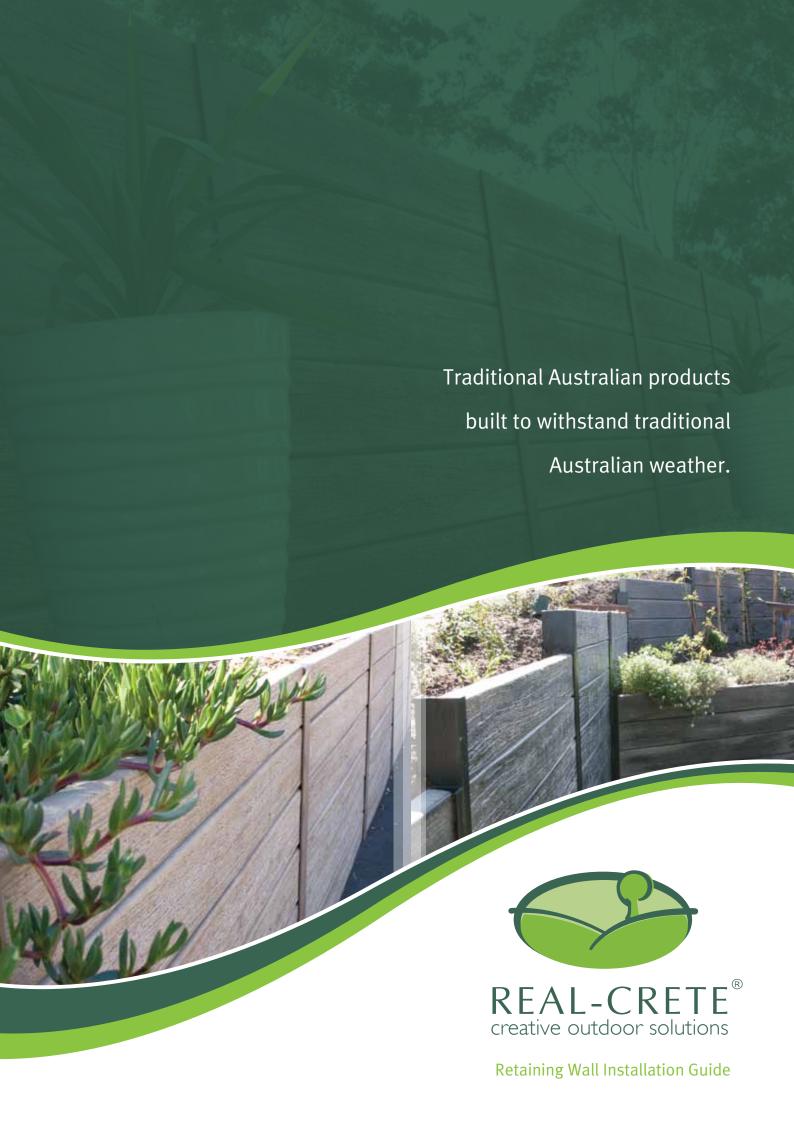

# This easy to understand installation information will guide you on your Real-Crete® Sleeper Selection

'I' Beam

Our Real-Crete® Concrete Sleepers are steel reinforced to engineered specifications to suit almost any retaining wall height.